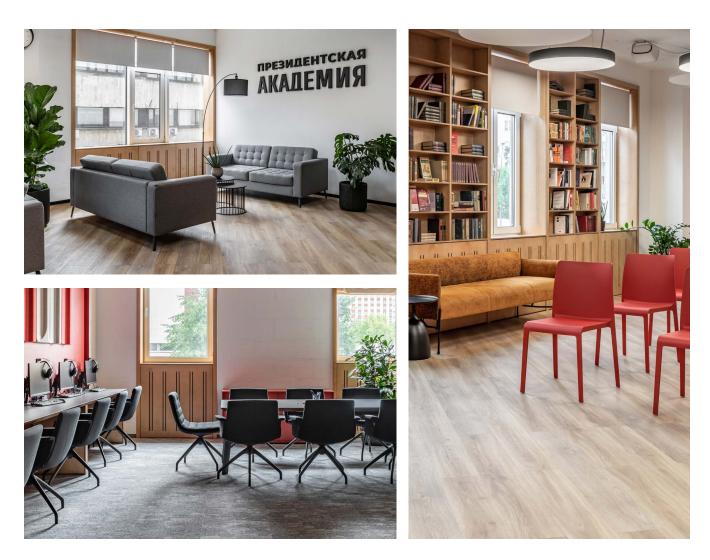

## Academy in Moscow

Moscow

| Sector        | Education                                                                      |
|---------------|--------------------------------------------------------------------------------|
| Product Range | Carpet Tiles, LVT                                                              |
| Collection    | Art Exposure, Rudiments, Imperfection, LayRed                                  |
| Design        | Carpet tiles: Academic View 924, Clay Create 955, Clay Create 977, Clay Create |
|               | 979, Trusted Guide 959, Rupture 545. LVT: LayRed 55 Sherman Oak 22232,         |
|               | LayRed 55 Classic Oak 24235                                                    |
| Surface       | 825 m²                                                                         |
| Location      | Moscow, Russia                                                                 |
| Date          | 2023                                                                           |
| Architect     | Architecture: Architectural group "MAAN", engineering: "Giprocon"              |